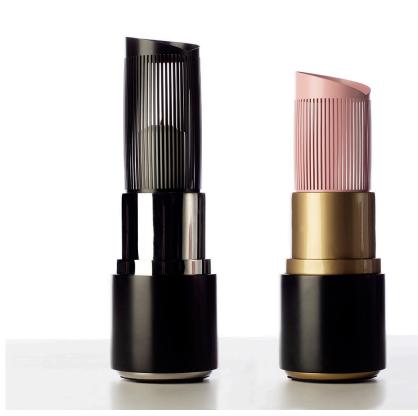

## Presenting Outdoor Lipstick Lantern

It's lit! Here to brighten up any dull moment – our lush and fancy Outdoor Lipstick Lantern, made of aluminium with powder coating.

Whether you prefer to give the warmest welcome to your guest right at the doorstep or set the mood in your living room. It suits both torch candles as well as pillar candles. Measurements are 15x43cm on Midi and 15x48cm on Maxi

Midi comes in Pink/Gold, Pink/Chrome and Maxi comes in Black/Gold and Black/ Chrome.

Images to download can be found on www.gardenglory.com/press under "NEWS".